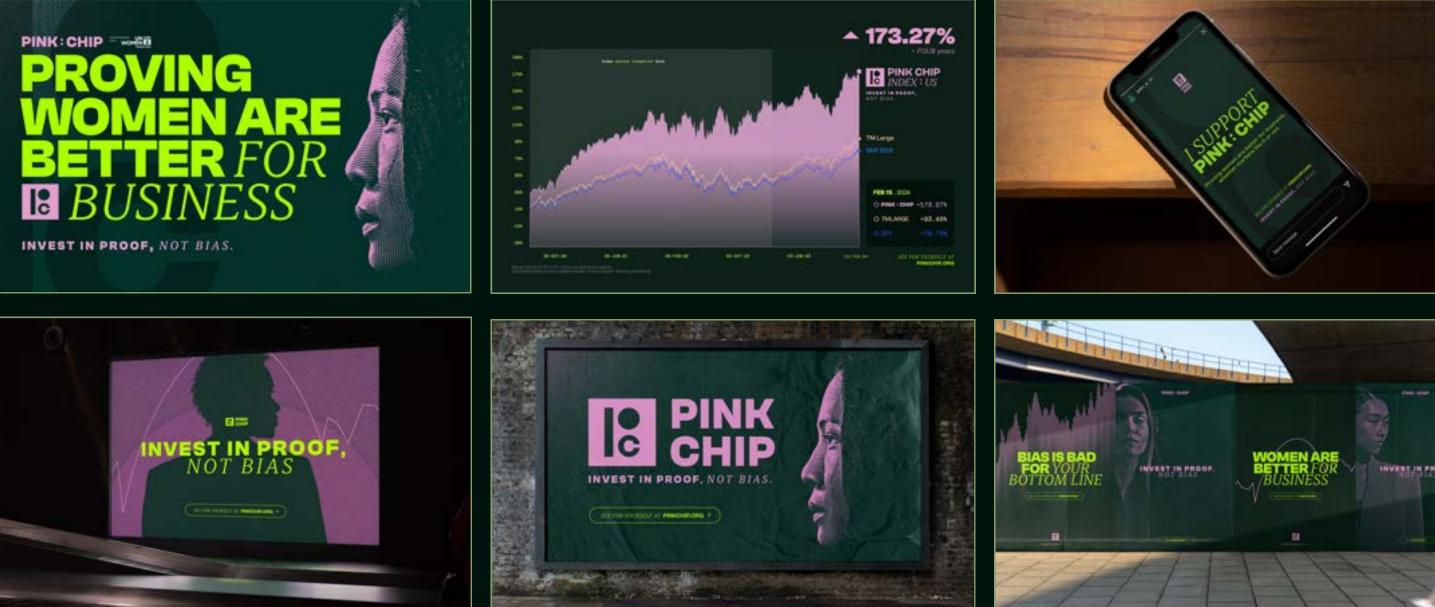

#### SHAREABLE PINK CHIP IMAGES -

### SOCIAL MEDIA DOWNLOAD & POST

Show your followers Pink Chip.

Here you'll find images and videos about Pink Chip and its mission that you can download and post on your social channels.

#### **IMAGES** -