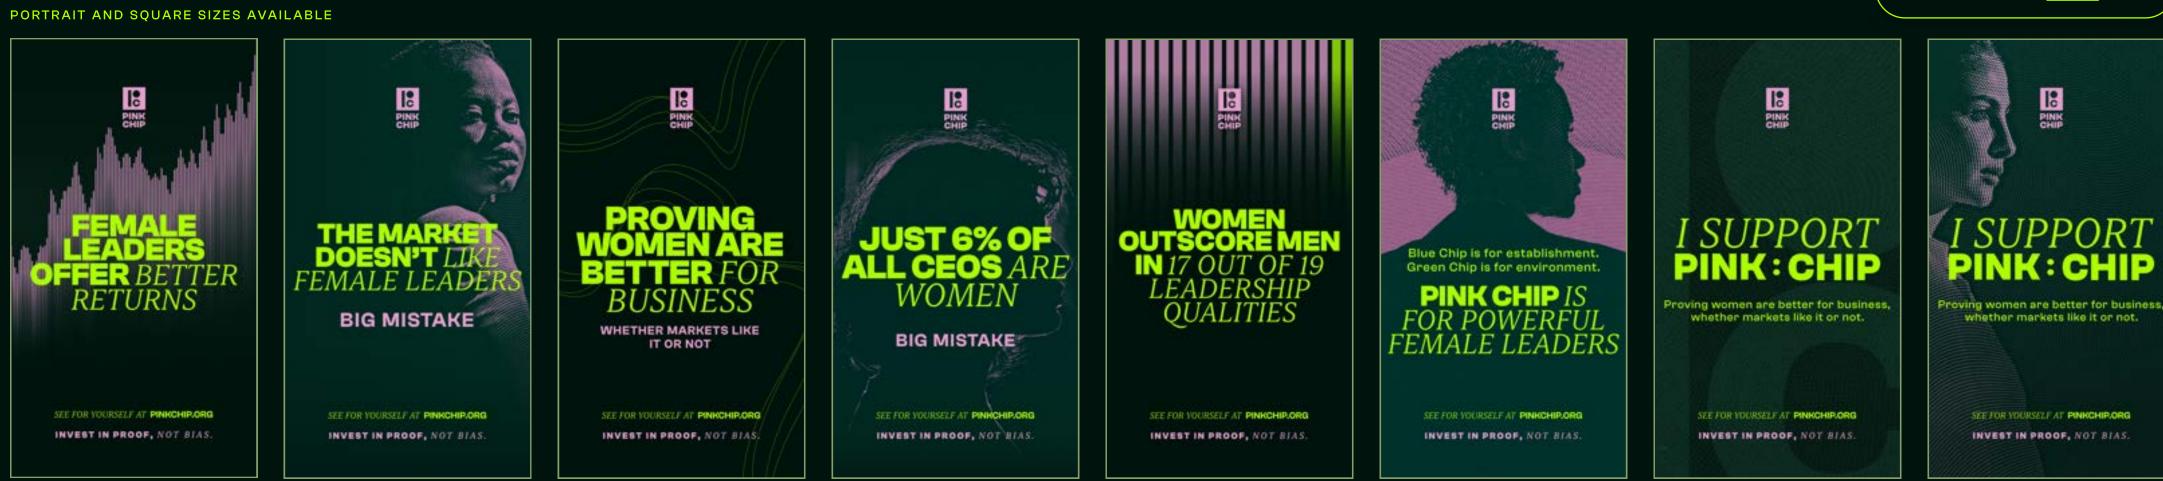

#### **Talking points:**

Women are better for business.

- Female leaders are more profitable. (<u>research</u>)
- Female leaders offer investors better returns. (research)
- Female leaders are more competent. (<u>research</u>)

Markets are biased against female leaders.

- Stocks drop 2-3% when a company appoints a female CEO. (<u>research</u>)
- Investors undervalue women-led companies.(<u>research</u>)
- Women-led companies receive less funding. (<u>research</u>)

Women are under-represented in leadership.

- There is 1 female CEO for every 19 male ceos. (research)
- Women make up just 6% of CEOs globally. (<u>research</u>)
- In the US, there are more CEOs called John, David, and Michael than there are female CEOs. (<u>research</u>)

#### PORTRAIT AND SQUARE SIZES AVAILABLE