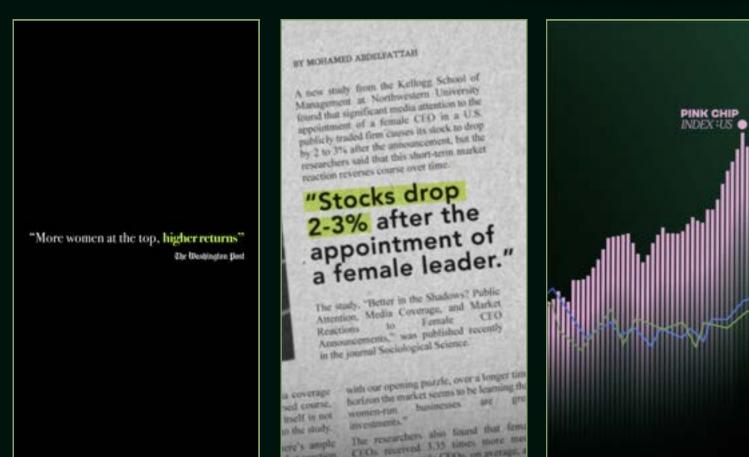

#### **Talking points:**

Women are better for business.

- Female leaders are more profitable. (<u>research</u>)
- Female leaders offer investors better returns. (research)
- Female leaders are more competent. (<u>research</u>)

Markets are biased against female leaders.

- Stocks drop 2-3% when a company appoints a female CEO. (<u>research</u>)
- Investors undervalue women-led companies.(<u>research</u>)
- Women-led companies receive less funding. (<u>research</u>)