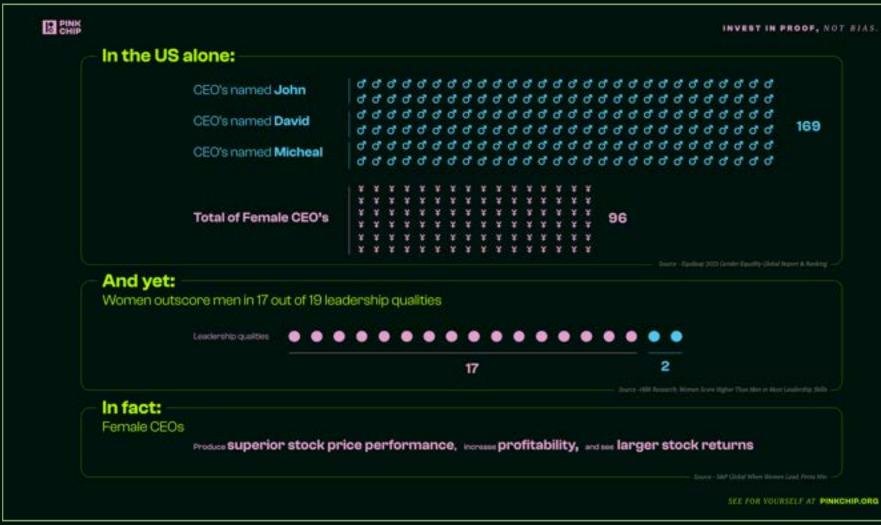

Women are under-represented in leadership.

- There is 1 female CEO for every 19 male ceos. (research)
- Women make up just 6% of CEOs globally. (<u>research</u>)
- In the US, there are more CEOs called John, David, and Michael than there are female CEOs. (<u>research</u>)