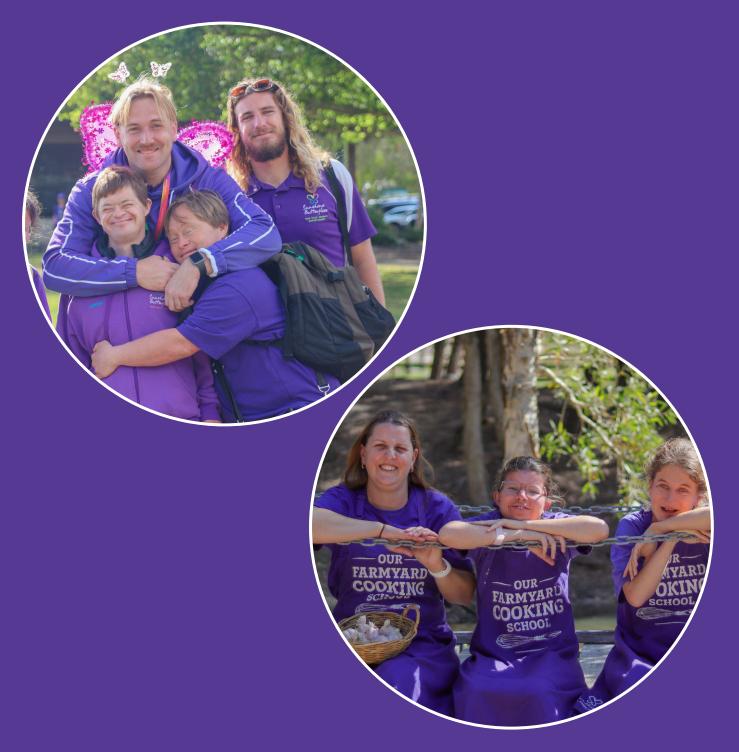

### **About Us**

Sunshine Butterflies is a disability support service and not for profit charity on the Sunshine Coast. Sunshine Butterflies strives to improve the lives of individuals with disability and their families. Sunshine Butterflies was founded in 2010 by Leanne and Damien Walsh whose son Curtis was born 13 weeks premature with Cerebral Palsy.

Sunshine Butterflies provides a broad range of daily recreational, educational and life skills programs for individuals of all ages. To watch the story of Sunshine Butterflies visit: <a href="https://www.youtube.com/watch?v=02K0qQGHHo">www.youtube.com/watch?v=02K0qQGHHo</a>