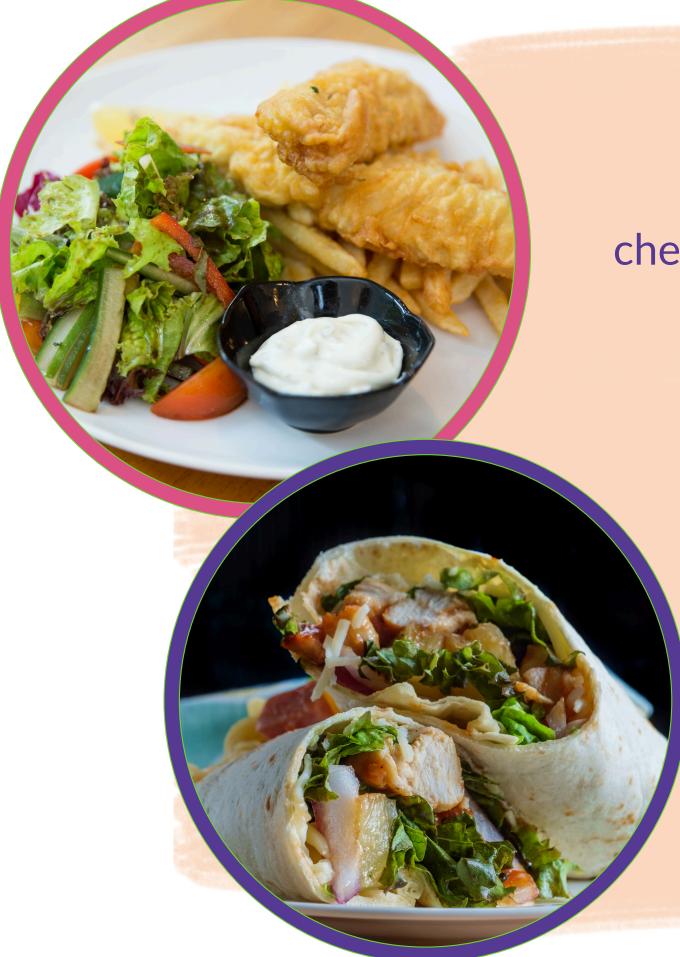

YOUR Weal DISABILITY SUPPORT CHARITY

Lunch at our Farmyard Pantry

\$15 each

Sourdough toastie with cheese/ham/tomato and small chips

Chicken or Ham salad wrap with small chips

Beer battered Fish & Chips with side salad