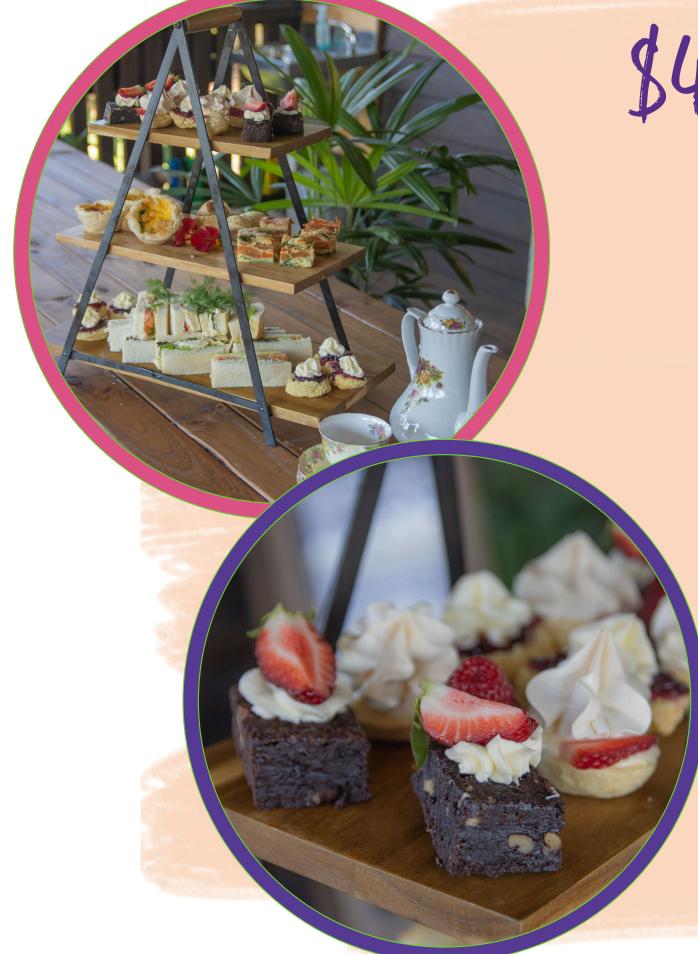

YOUR Weal DISABILITY SUPPORT CHARITY

High Tea at our Farmyard Pantry

\$45 per person

High Tea includes:
1 piece of vegetable frittata GF
1 Sausage Roll
1 individual Quiche
3 finger sandwiches
-Chicken, walnut & celery
-Curry egg & iceburg lettuce
-Smoke salmon, cream cheese and cucumber
1 scone with strawberry jam & fresh cream
1 Kaffir lime curd & meringue Tart
1 petit four
Tea or coffee and includes a complimentary
glass of sparkling wine
All served on our beautiful Pantry deck